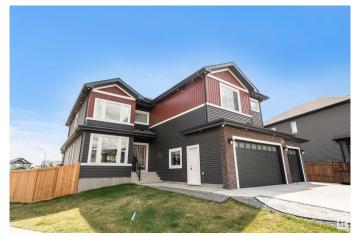

#### \$999,000

8 Bedroom, 5.00 Bathroom, 3,144 sqft Single Family on 0.00 Acres

McConachie Area, Edmonton, AB

Stunning 3,144 sqft CUSTOM HOME with DRIVE THRU Triple Car Garage in McConachie Heights! Perfect for growing or multigenerational families, this 8-bedroom, 5-bathroom beauty sits on an 8,200 sqft corner lot. Features a LEGAL 3-bedroom basement suite with side entrance. The main floor includes a master bedroom with ensuite, living and family rooms, and a chef's kitchen with spice kitchen (garburator & dishwasher). Upstairs: 4 bedrooms, 3 baths, plus a luxurious primary suite with a fireplace, 5-pc ensuite, and walk-in closet. Jack & Jill baths connect kids' rooms, and there's a bright loft. Enjoy built-in ceiling speakers, Ethernet ports, and security cameras throughout.CEILING SPEAKERS THROUGH OUT THE HOUSE .Custom deck with roof and tinted glass railing.Built in vacuum system. The drive-through triple car garage opens to a cemented RV/basketball pad. Perfect for family living!

## **Community Information**

| Address           | 5703 176 Avenue                                                                                                                                                                                                             |
|-------------------|-----------------------------------------------------------------------------------------------------------------------------------------------------------------------------------------------------------------------------|
| Area              | Edmonton                                                                                                                                                                                                                    |
| Subdivision       | McConachie Area                                                                                                                                                                                                             |
| City              | Edmonton                                                                                                                                                                                                                    |
| County            | ALBERTA                                                                                                                                                                                                                     |
| Province          | AB                                                                                                                                                                                                                          |
| Postal Code       | T5Y 3V6                                                                                                                                                                                                                     |
| Amenities         |                                                                                                                                                                                                                             |
| Amenities         | On Street Parking, Air Conditioner, Carbon Monoxide Detectors, Ceiling 9 ft., Deck, R.V. Storage                                                                                                                            |
| Parking Spaces    | 9                                                                                                                                                                                                                           |
| Parking           | Triple Garage Attached                                                                                                                                                                                                      |
| Interior          |                                                                                                                                                                                                                             |
| Interior Features | ensuite bathroom                                                                                                                                                                                                            |
| Appliances        | Air Conditioning-Central, Dishwasher-Built-In, Dryer, Garage Control,<br>Hood Fan, Oven-Built-In, Oven-Microwave, Vacuum Systems,<br>Dryer-Two, Refrigerators-Two, Stoves-Two, Washers-Two, TV Wall<br>Mount, Garage Heater |
| Heating           | Forced Air-1, Forced Air-2, Natural Gas                                                                                                                                                                                     |
| Stories           | 3                                                                                                                                                                                                                           |
| Has Suite         | Yes                                                                                                                                                                                                                         |
| Has Basement      | Yes                                                                                                                                                                                                                         |
| Basement          | Full, Finished                                                                                                                                                                                                              |
| Exterior          |                                                                                                                                                                                                                             |
| Exterior          | Wood, Vinyl                                                                                                                                                                                                                 |