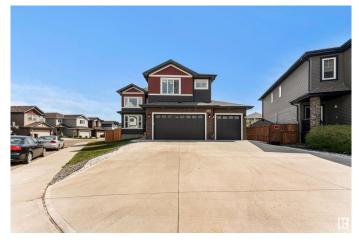

#### \$999,000

8 Bedroom, 5.00 Bathroom, 3,144 sqft Single Family on 0.00 Acres

McConachie Area, Edmonton, AB

Stunning 3,144 sqft CUSTOM HOME with DRIVE THRU Triple Car Garage in McConachie Heights! Perfect for growing or multigenerational families, this 8-bedroom, 5-bathroom beauty sits on an 8,200 sqft corner lot. Features a LEGAL 3-bedroom basement suite with side entrance. The main floor includes a master bedroom with ensuite, living and family rooms, and a chef's kitchen with spice kitchen (garburator & dishwasher). Upstairs: 4 bedrooms, 3 baths, plus a luxurious primary suite with a fireplace, 5-pc ensuite, and walk-in closet. Jack & Jill baths connect kids' rooms, and there's a bright loft. Enjoy built-in ceiling speakers, Ethernet ports, and security cameras throughout.CEILING SPEAKERS THROUGH OUT THE HOUSE .Custom deck with roof and tinted glass railing.Built in vacuum system. The drive-through triple car garage opens to a cemented RV/basketball pad. Perfect for family living!

## **Community Information**

| Address           | 5703 176 Avenue                                                                                                                                                                                                             |
|-------------------|-----------------------------------------------------------------------------------------------------------------------------------------------------------------------------------------------------------------------------|
| Area              | Edmonton                                                                                                                                                                                                                    |
| Subdivision       | McConachie Area                                                                                                                                                                                                             |
| City              | Edmonton                                                                                                                                                                                                                    |
| County            | ALBERTA                                                                                                                                                                                                                     |
| Province          | AB                                                                                                                                                                                                                          |
| Postal Code       | T5Y 3V6                                                                                                                                                                                                                     |
| Amenities         |                                                                                                                                                                                                                             |
| Amenities         | On Street Parking, Air Conditioner, Carbon Monoxide Detectors, Ceiling 9 ft., Deck, R.V. Storage                                                                                                                            |
| Parking Spaces    | 9                                                                                                                                                                                                                           |
| Parking           | Triple Garage Attached                                                                                                                                                                                                      |
| Interior          |                                                                                                                                                                                                                             |
| Interior Features | ensuite bathroom                                                                                                                                                                                                            |
| Appliances        | Air Conditioning-Central, Dishwasher-Built-In, Dryer, Garage Control,<br>Hood Fan, Oven-Built-In, Oven-Microwave, Vacuum Systems,<br>Dryer-Two, Refrigerators-Two, Stoves-Two, Washers-Two, TV Wall<br>Mount, Garage Heater |
| Heating           | Forced Air-1, Forced Air-2, Natural Gas                                                                                                                                                                                     |
| Stories           | 3                                                                                                                                                                                                                           |
| Has Suite         | Yes                                                                                                                                                                                                                         |
| Has Basement      | Yes                                                                                                                                                                                                                         |
| Basement          | Full, Finished                                                                                                                                                                                                              |
| Exterior          |                                                                                                                                                                                                                             |
| Exterior          | Wood, Vinyl                                                                                                                                                                                                                 |