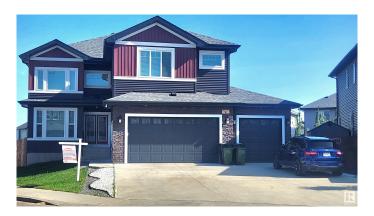

#### \$999,000

8 Bedroom, 5.00 Bathroom, 3,144 sqft Single Family on 0.00 Acres

McConachie Area, Edmonton, AB

Stunning 3,144 sqft CUSTOM HOME with DRIVE THRU Triple Car Garage in McConachie Heights! Perfect for growing or multigenerational families, this 8-bedroom, 5-bathroom beauty sits on an 8,200 sqft corner lot. Features a LEGAL 3-bedroom basement suite with side entrance. The main floor includes a master bedroom with ensuite, living and family rooms, and a chef's kitchen with spice kitchen (garburator & dishwasher). Upstairs: 4 bedrooms, 3 baths, plus a luxurious primary suite with a fireplace, 5-pc ensuite, and walk-in closet. Jack & Jill baths connect kids' rooms, and there's a bright loft. Enjoy built-in ceiling speakers, Ethernet ports, and security cameras throughout.CEILING SPEAKERS THROUGH OUT THE HOUSE .Custom deck with roof and tinted glass railing.Built in vacuum system. The drive-through triple car garage opens to a cemented RV/basketball pad. Perfect for family living!

#### **Essential Information**

| MLS® #    | E4435949  |
|-----------|-----------|
| Price     | \$999,000 |
| Bedrooms  | 8         |
| Bathrooms | 5.00      |

| Full Baths     | 5                      |
|----------------|------------------------|
| Square Footage | 3,144                  |
| Acres          | 0.00                   |
| Year Built     | 2021                   |
| Туре           | Single Family          |
| Sub-Type       | Detached Single Family |
| Style          | 2 Storey               |
| Status         | Active                 |
|                |                        |

## **Community Information**

| Address           | 5703 176 Avenue                                                                                                                                                                                                             |
|-------------------|-----------------------------------------------------------------------------------------------------------------------------------------------------------------------------------------------------------------------------|
| Area              | Edmonton                                                                                                                                                                                                                    |
| Subdivision       | McConachie Area                                                                                                                                                                                                             |
| City              | Edmonton                                                                                                                                                                                                                    |
| County            | ALBERTA                                                                                                                                                                                                                     |
| Province          | AB                                                                                                                                                                                                                          |
| Postal Code       | T5Y 3V6                                                                                                                                                                                                                     |
| Amenities         |                                                                                                                                                                                                                             |
| Amenities         | On Street Parking, Air Conditioner, Carbon Monoxide Detectors, Ceiling 9 ft., Deck, R.V. Storage                                                                                                                            |
| Parking Spaces    | 9                                                                                                                                                                                                                           |
| Parking           | Triple Garage Attached                                                                                                                                                                                                      |
| Interior          |                                                                                                                                                                                                                             |
| Interior Features | ensuite bathroom                                                                                                                                                                                                            |
| Appliances        | Air Conditioning-Central, Dishwasher-Built-In, Dryer, Garage Control,<br>Hood Fan, Oven-Built-In, Oven-Microwave, Vacuum Systems,<br>Dryer-Two, Refrigerators-Two, Stoves-Two, Washers-Two, TV Wall<br>Mount, Garage Heater |
| Heating           | Forced Air-1, Forced Air-2, Natural Gas                                                                                                                                                                                     |
| Stories           | 3                                                                                                                                                                                                                           |
| Has Suite         | Yes                                                                                                                                                                                                                         |
| Has Basement      | Yes                                                                                                                                                                                                                         |
| Basement          | Full, Finished                                                                                                                                                                                                              |
| Exterior          |                                                                                                                                                                                                                             |
| Exterior          | Wood, Vinyl                                                                                                                                                                                                                 |