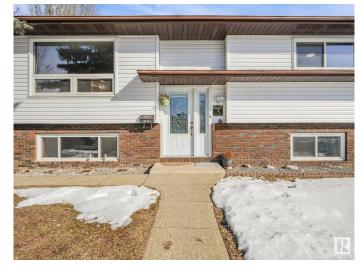

#### \$415,000

4 Bedroom, 2.00 Bathroom, 1,058 sqft Single Family on 0.00 Acres

Dunluce, Edmonton, AB

The wait is over! This beautifully maintained bi-level home offers 3+1 bedrooms and 2 bathrooms, perfect for families or those needing extra space. Recent updates include newer roof, windows fence and deck. The fully finished basement presents great potential for an in-law suite. Outside, you'II find a spacious, fenced yard with fruit trees and room for RV parking. The oversized double garage is ideal for a workshop or additional storage.

### **Exterior**

Exterior Wood, Stucco

Exterior Features Back Lane, Fenced, Playground Nearby, See Remarks

Roof Asphalt Shingles

Construction Wood, Stucco

Foundation Concrete Perimeter