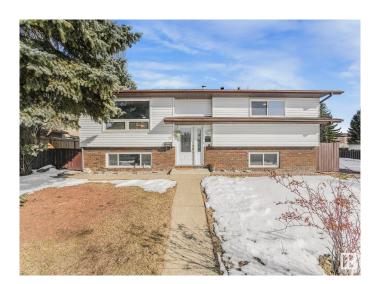

#### \$415,000

4 Bedroom, 2.00 Bathroom, 1,058 sqft Single Family on 0.00 Acres

Dunluce, Edmonton, AB

The wait is over! This beautifully maintained bi-level home offers 3+1 bedrooms and 2 bathrooms, perfect for families or those needing extra space. Recent updates include newer roof, windows fence and deck. The fully finished basement presents great potential for an in-law suite. Outside, you'II find a spacious, fenced yard with fruit trees and room for RV parking. The oversized double garage is ideal for a workshop or additional storage.

### **Exterior**

Exterior Wood, Stucco

Exterior Features Back Lane, Fenced, Playground Nearby, See Remarks

Roof Asphalt Shingles

Construction Wood, Stucco

Foundation Concrete Perimeter