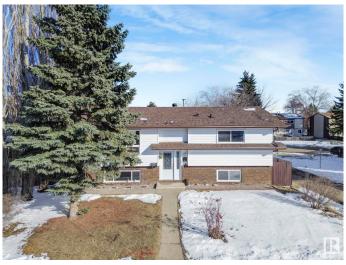

#### \$415,000

4 Bedroom, 2.00 Bathroom, 1,058 sqft Single Family on 0.00 Acres

Dunluce, Edmonton, AB

The wait is over! This beautifully maintained bi-level home offers 3+1 bedrooms and 2 bathrooms, perfect for families or those needing extra space. Recent updates include newer roof, windows fence and deck. The fully finished basement presents great potential for an in-law suite. Outside, you'II find a spacious, fenced yard with fruit trees and room for RV parking. The oversized double garage is ideal for a workshop or additional storage.

### **Exterior**

Exterior Wood, Stucco

Exterior Features Back Lane, Fenced, Playground Nearby, See Remarks

Roof Asphalt Shingles

Construction Wood, Stucco

Foundation Concrete Perimeter