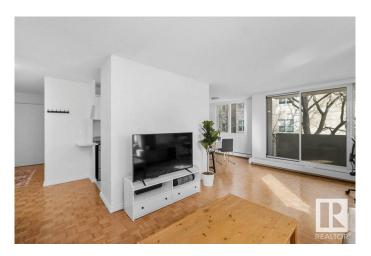

### \$165,000

1 Bedroom, 1.00 Bathroom, 683 sqft Condo / Townhouse on 0.00 Acres

WîhkwÃantôwin, Edmonton, AB

Discover modern living in downtown Edmonton with this 1-bedroom corner unit, offering stunning river valley views. Nestled in a quiet, concrete building, it features lots of windows for ample light and breathtaking sights. The modern kitchen, stylish bathroom, and generous storage space ensure comfort and convenience. Enjoy access to a shared rooftop terrace with panoramic city and valley views, secure covered parking, and proximity to the LRT for easy commuting. This prime location is ideal for experiencing downtown's vibrant lifestyle. A unique opportunity to embrace urban living at its finest.

#### Interior

Appliances Refrigerator, Stove-Electric

Heating Hot Water, Natural Gas