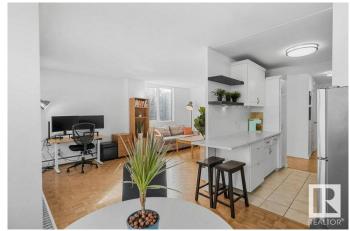

### \$165,000

1 Bedroom, 1.00 Bathroom, 683 sqft Condo / Townhouse on 0.00 Acres

WîhkwÃantôwin, Edmonton, AB

Discover modern living in downtown Edmonton with this 1-bedroom corner unit, offering stunning river valley views. Nestled in a quiet, concrete building, it features lots of windows for ample light and breathtaking sights. The modern kitchen, stylish bathroom, and generous storage space ensure comfort and convenience. Enjoy access to a shared rooftop terrace with panoramic city and valley views, secure covered parking, and proximity to the LRT for easy commuting. This prime location is ideal for experiencing downtown's vibrant lifestyle. A unique opportunity to embrace urban living at its finest.

#### **Exterior**

Exterior Concrete

Exterior Features Backs Onto Park/Trees, Golf Nearby, Landscaped, Playground Nearby,

Public Transportation, Schools, Shopping Nearby, View City

Roof Tar & amp; Gravel

Construction Concrete