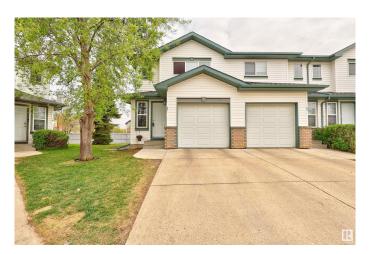

## \$269,900

2 Bedroom, 1.00 Bathroom, 1,067 sqft Condo / Townhouse on 0.00 Acres

Klarvatten, Edmonton, AB

Welcome home to this well appointed end unit townhome located in Klarvatten. Spacious kitchen with ample counter space and all appliances. Refurbished cabinets in a modern neutral tone. Living room with feature gas fireplace. Patio doors lead to the East Facing outdoor space. Two bedrooms upstairs are a great size. Four piece bathroom with upgraded tub and tile surround. New Furnace in 2017 and New Hot Water Tank and AC in 2018. Washer and Dryer included as well as built in vaccuum system. Single attached garage. Condo fees are \$295 per month. Well managed complex. Close to public transportation and shopping. Shows well.

#### **Exterior**

Exterior Wood, Brick, Vinyl

Exterior Features Landscaped, Public Transportation

Roof Asphalt Shingles
Construction Wood, Brick, Vinyl
Foundation Concrete Perimeter