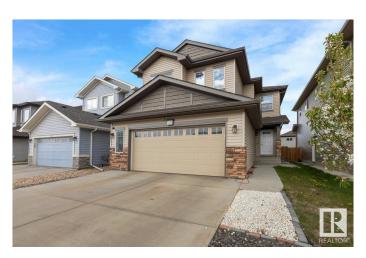

### \$569,900

5 Bedroom, 3.50 Bathroom, 1,835 sqft Single Family on 0.00 Acres

Maple Crest, Edmonton, AB

Exceptional House with 2555 SQFT of combined Living Space with a Huge Bonus Room on the Upper Level and FINISHED BASEMENT. Extended Garage with an Extended Deck makes it nice BBQ parties. Close to playgrounds and parks. The kitchen features a large angled island. There is ample cabinet space, and a spacious eating area overlooks the North-facing backyard and maintenance-free deck. The UPPER LEVEL features 3 bedrooms including the Primary Bedroom with 4 piece Ensuite, shower, a walk-in closet. The BASEMENT is FULLY FINISHED with a large Bedroom, 3-piece bath and a sizable storage room.

#### **Essential Information**

MLS® # E4435024 Price \$569,900

Bedrooms 5

Bathrooms 3.50

Full Baths 3 Half Baths 1

Square Footage 1,835

Acres 0.00

Year Built 2019

## **Community Information**

Address 424 40 Avenue

Area Edmonton
Subdivision Maple Crest
City Edmonton
County ALBERTA

Province AB

Postal Code T6T 2G3