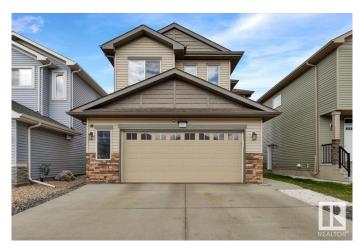

### \$569,900

5 Bedroom, 3.50 Bathroom, 1,835 sqft Single Family on 0.00 Acres

Maple Crest, Edmonton, AB

Exceptional House with 2555 SQFT of combined Living Space with a Huge Bonus Room on the Upper Level and FINISHED BASEMENT. Extended Garage with an Extended Deck makes it nice BBQ parties. Close to playgrounds and parks. The kitchen features a large angled island. There is ample cabinet space, and a spacious eating area overlooks the North-facing backyard and maintenance-free deck. The UPPER LEVEL features 3 bedrooms including the Primary Bedroom with 4 piece Ensuite, shower, a walk-in closet. The BASEMENT is FULLY FINISHED with a large Bedroom, 3-piece bath and a sizable storage room.

#### **Essential Information**

MLS® # E4435024 Price \$569,900

Bedrooms 5

Bathrooms 3.50

Full Baths 3 Half Baths 1

Square Footage 1,835

Acres 0.00

Year Built 2019

## **Community Information**

Address 424 40 Avenue

Area Edmonton
Subdivision Maple Crest
City Edmonton
County ALBERTA

Province AB

Postal Code T6T 2G3