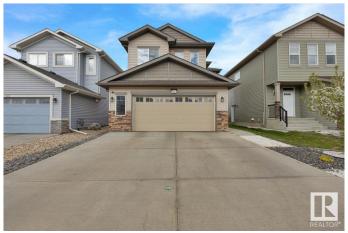

### \$569,900

5 Bedroom, 3.50 Bathroom, 1,835 sqft Single Family on 0.00 Acres

Maple Crest, Edmonton, AB

Exceptional House with 2555 SQFT of combined Living Space with a Huge Bonus Room on the Upper Level and FINISHED BASEMENT. Extended Garage with an Extended Deck makes it nice BBQ parties. Close to playgrounds and parks. The kitchen features a large angled island. There is ample cabinet space, and a spacious eating area overlooks the North-facing backyard and maintenance-free deck. The UPPER LEVEL features 3 bedrooms including the Primary Bedroom with 4 piece Ensuite, shower, a walk-in closet. The BASEMENT is FULLY FINISHED with a large Bedroom, 3-piece bath and a sizable storage room.

#### **Essential Information**

MLS® # E4435024 Price \$569,900

Bedrooms 5

Bathrooms 3.50

Full Baths 3 Half Baths 1

Square Footage 1,835

Acres 0.00

Year Built 2019

## **Community Information**

Address 424 40 Avenue

Area Edmonton
Subdivision Maple Crest
City Edmonton
County ALBERTA

Province AB

Postal Code T6T 2G3