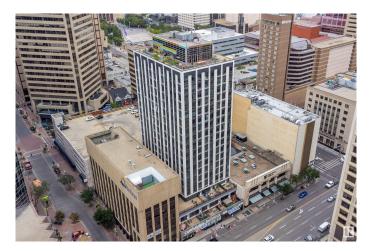

## \$262,000

2 Bedroom, 2.00 Bathroom, 932 sqft Condo / Townhouse on 0.00 Acres

Downtown (Edmonton), Edmonton, AB

Air BnB friendly building, walking distance to ICE District, high potential rental profit during hockey season. Elevator goes straight down to Central LRT station with secured entrance, easy commute to U of A, McEwan, NAIT. Upgraded, 2-storey loft, perched on the top floor at Cambridge Lofts in the heart of Downtown Edmonton with river valley view. Comes with 1 bedroom and loft area, 2 full bathrooms, titled storage. Pet friendly, low property tax. Ideal property for investors, students, first home buyers, and young professionals who work in and near downtown.

## **Community Information**

Address 10024 Jasper Avenue

Area Edmonton

Subdivision Downtown (Edmonton)

City Edmonton
County ALBERTA

Province AB

Postal Code T5J 1R9

#### **Exterior**

Exterior Concrete, Metal

Exterior Features Public Transportation, River Valley View, Shopping Nearby, View

Downtown, See Remarks

Roof Tar & amp; Gravel Construction Concrete, Metal

Foundation Concrete Perimeter