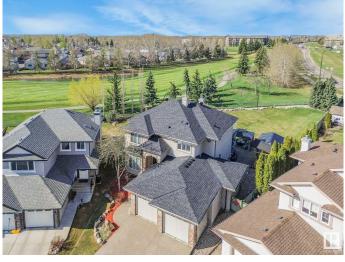

## \$1,100,000

4 Bedroom, 3.50 Bathroom, 2,800 sqft Single Family on 0.00 Acres

Potter Greens, Edmonton, AB

Experience luxury living in this stunning 2-storey home, perfectly nestled in a quiet cul-de-sac and backing onto Lewis Estates golf course. This exceptional home features 4 **BEDROOMS & 3.5 BATHROOMS and is the** perfect blend of elegance, comfort, and function. Main level boasts soaring vaulted ceilings, chef-inspired gourmet kitchen with granite counters, high end appliances, & waterfall island. Relax & unwind in your Primary Bedroom, complete with a private balcony and spa-like 5-piece ensuite featuring a steam shower, luxurious soaker tub, & the comfort of heated floors. Fully finished basement offers an option for a second kitchen & laundryâ€"ideal for multigenerational living. The beautifully landscaped MASSIVE YARD boasts underground sprinkler system, covered deck, aggregate concrete patio, fire pit area, & rough-in for hot tub ideal for year round enjoyment. Heated TRIPLE CAR GARAGE features epoxy floors, hot/cold taps & provides ample parking/storage space. This dream home truly has it all. MUST SEE!!

| Has Basement<br>Basement | Yes<br>Full, Finished                                                                                                                                                              |
|--------------------------|------------------------------------------------------------------------------------------------------------------------------------------------------------------------------------|
| Exterior                 |                                                                                                                                                                                    |
| Exterior                 | Wood, Stone, Stucco                                                                                                                                                                |
| Exterior Features        | Backs Onto Park/Trees, Cul-De-Sac, Fenced, Flat Site, Golf Nearby,<br>Landscaped, Park/Reserve, Playground Nearby, Public Transportation,<br>Schools, Shopping Nearby, See Remarks |
| Roof                     | Asphalt Shingles                                                                                                                                                                   |
| Construction             | Wood, Stone, Stucco                                                                                                                                                                |
| Foundation               | Concrete Perimeter                                                                                                                                                                 |