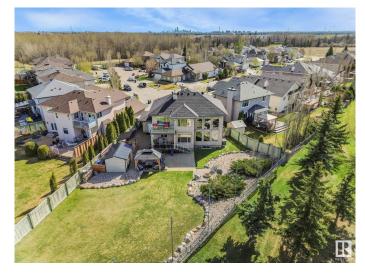

## \$1,100,000

4 Bedroom, 3.50 Bathroom, 2,800 sqft Single Family on 0.00 Acres

Potter Greens, Edmonton, AB

Experience luxury living in this stunning 2-storey home, perfectly nestled in a quiet cul-de-sac and backing onto Lewis Estates golf course. This exceptional home features 4 **BEDROOMS & 3.5 BATHROOMS and is the** perfect blend of elegance, comfort, and function. Main level boasts soaring vaulted ceilings, chef-inspired gourmet kitchen with granite counters, high end appliances, & waterfall island. Relax & unwind in your Primary Bedroom, complete with a private balcony and spa-like 5-piece ensuite featuring a steam shower, luxurious soaker tub, & the comfort of heated floors. Fully finished basement offers an option for a second kitchen & laundryâ€"ideal for multigenerational living. The beautifully landscaped MASSIVE YARD boasts underground sprinkler system, covered deck, aggregate concrete patio, fire pit area, & rough-in for hot tub ideal for year round enjoyment. Heated TRIPLE CAR GARAGE features epoxy floors, hot/cold taps & provides ample parking/storage space. This dream home truly has it all. MUST SEE!!

| Has Basement<br>Basement | Yes<br>Full, Finished                                                                                                                                                              |
|--------------------------|------------------------------------------------------------------------------------------------------------------------------------------------------------------------------------|
| Exterior                 |                                                                                                                                                                                    |
| Exterior                 | Wood, Stone, Stucco                                                                                                                                                                |
| Exterior Features        | Backs Onto Park/Trees, Cul-De-Sac, Fenced, Flat Site, Golf Nearby,<br>Landscaped, Park/Reserve, Playground Nearby, Public Transportation,<br>Schools, Shopping Nearby, See Remarks |
| Roof                     | Asphalt Shingles                                                                                                                                                                   |
| Construction             | Wood, Stone, Stucco                                                                                                                                                                |
| Foundation               | Concrete Perimeter                                                                                                                                                                 |