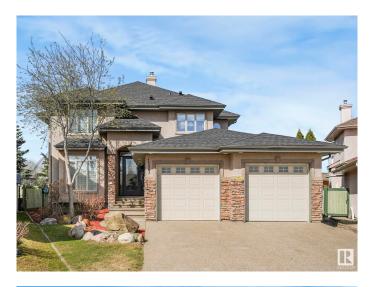

## \$1,100,000

4 Bedroom, 3.50 Bathroom, 2,800 sqft Single Family on 0.00 Acres

Potter Greens, Edmonton, AB

Experience luxury living in this stunning 2-storey home, perfectly nestled in a quiet cul-de-sac and backing onto Lewis Estates golf course. This exceptional home features 4 **BEDROOMS & 3.5 BATHROOMS and is the** perfect blend of elegance, comfort, and function. Main level boasts soaring vaulted ceilings, chef-inspired gourmet kitchen with granite counters, high end appliances, & waterfall island. Relax & unwind in your Primary Bedroom, complete with a private balcony and spa-like 5-piece ensuite featuring a steam shower, luxurious soaker tub, & the comfort of heated floors. Fully finished basement offers an option for a second kitchen & laundryâ€"ideal for multigenerational living. The beautifully landscaped MASSIVE YARD boasts underground sprinkler system, covered deck, aggregate concrete patio, fire pit area, & rough-in for hot tub ideal for year round enjoyment. Heated TRIPLE CAR GARAGE features epoxy floors, hot/cold taps & provides ample parking/storage space. This dream home truly has it all. MUST SEE!!

| Has Basement<br>Basement | Yes<br>Full, Finished                                                                                                                                                              |
|--------------------------|------------------------------------------------------------------------------------------------------------------------------------------------------------------------------------|
| Exterior                 |                                                                                                                                                                                    |
| Exterior                 | Wood, Stone, Stucco                                                                                                                                                                |
| Exterior Features        | Backs Onto Park/Trees, Cul-De-Sac, Fenced, Flat Site, Golf Nearby,<br>Landscaped, Park/Reserve, Playground Nearby, Public Transportation,<br>Schools, Shopping Nearby, See Remarks |
| Roof                     | Asphalt Shingles                                                                                                                                                                   |
| Construction             | Wood, Stone, Stucco                                                                                                                                                                |
| Foundation               | Concrete Perimeter                                                                                                                                                                 |