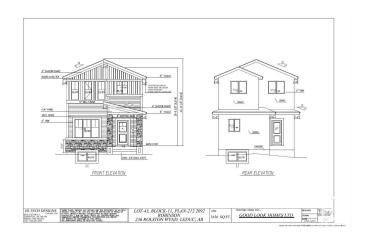

# \$458,000

4 Bedroom, 3.00 Bathroom, 1,636 sqft Single Family on 0.00 Acres

Robinson, Leduc, AB

Welcome to Your dream Home in Robinson, Leduc ,Located just 5 minutes from the international airport and the new airport shopping mall, this stunning new construction offers exceptional value and luxury. This beautiful home features a versatile main floor bedroom and full bathroom, perfect for multi-generational living or a home office. The open layout includes a spacious great room and chef's kitchen, ideal for entertaining. Upstairs, you'll find a large family room, two generous bedrooms, two full bathrooms, and a convenient laundry area plus bonus room perfect for growing families. Unfinished basement with side entrance. Great opportunity for job to be customize.

Year Built 2024

Type Single Family

Sub-Type Detached Single Family

Style 2 Storey
Status Active

# **Community Information**

Address 236 Rolston Wynd

Area Leduc
Subdivision Robinson
City Leduc

County ALBERTA

Province AB

Postal Code T9E 1N1