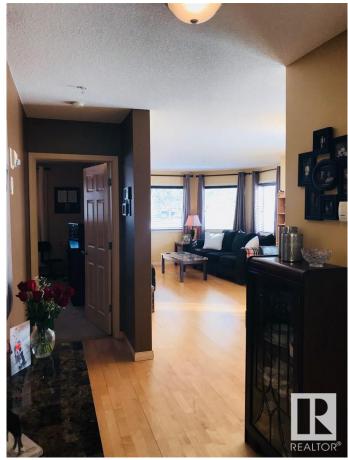

## \$129,900

1 Bedroom, 1.00 Bathroom, 769 sqft Condo / Townhouse on 0.00 Acres

Queen Mary Park, Edmonton, AB

Welcome to River City One and this fabulous one bedroom ground floor end unit condo in this 18+ complex. This bright spacious open concept condo is perfect for entertaining from the open kitchen with eating bar to the large dining and living room. The generous bedroom is the perfect oasis after a long day with double closets for plenty of storage and a 4pc ensuite bathroom. The condo features laminate and tile floors, in-suite laundry, storage, large closets, covered parking stall and so much more. Close to the Brewery District, downtown, Grant MacEwan, NAIT, shopping, transit and so much more.

## Interior

Interior Features ensuite bathroom

Appliances Dishwasher-Built-In, Dryer, Hood Fan, Refrigerator, Stove-Electric,

Washer, See Remarks

Heating In Floor Heat System, Natural Gas