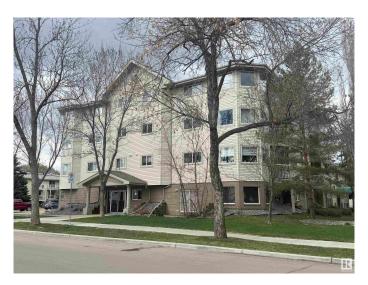

# \$129,900 - 11408 108 Avenue, Edmonton

MLS® #E4433425

## \$129,900

1 Bedroom, 1.00 Bathroom, 769 sqft Condo / Townhouse on 0.00 Acres

Queen Mary Park, Edmonton, AB

Welcome to River City One and this fabulous one bedroom ground floor end unit condo in this 18+ complex. This bright spacious open concept condo is perfect for entertaining from the open kitchen with eating bar to the large dining and living room. The generous bedroom is the perfect oasis after a long day with double closets for plenty of storage and a 4pc ensuite bathroom. The condo features laminate and tile floors, in-suite laundry, storage, large closets, covered parking stall and so much more. Close to the Brewery District, downtown, Grant MacEwan, NAIT, shopping, transit and so much more.

## **Community Information**

Address 11408 108 Avenue

Area Edmonton

Subdivision Queen Mary Park

City Edmonton
County ALBERTA

Province AB

Postal Code T5H 4R5

#### **Exterior**

Exterior Wood, Brick, Stucco, Vinyl

Exterior Features Low Maintenance Landscape, Playground Nearby, Public

Transportation, Shopping Nearby

Roof Asphalt Shingles

Construction Wood, Brick, Stucco, Vinyl