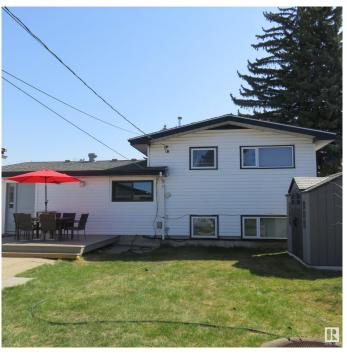

## \$444,888

4 Bedroom, 1.50 Bathroom, 1,051 sqft Single Family on 0.00 Acres

Killarney, Edmonton, AB

Great location with a park in front is where you will find this renovated air conditioned home that welcomes you into a living room with a dinette space and then flows into the remodelled kitchen with cabinets for maximum storage, appliances, back splash and counter tops. The Primary bedroom has a closet for easy access to clothing and accessories, 2 other bedrooms with large windows and closets and down the hall is the bathroom with double sink vanity and shower tub. This home offers 3+1 bedrooms & 2 bathrooms and a third level with a family room, a 4th bedroom, and bathroom. To enjoy the outdoors you have a relaxing deck, a generous west fenced yard, gardening, a green house and storage shed. The heated DOUBLE GARAGE has a front and back overhead door and comes with a front and a rear lane access. SOME recent UPGRADES Shingles, Composite Deck, Furnace, Water tank, A/C, Flooring, Paint, Doors, Windows, Appliances & some Light fixtures. Near schools, parks, restaurants, shopping, and public transportation