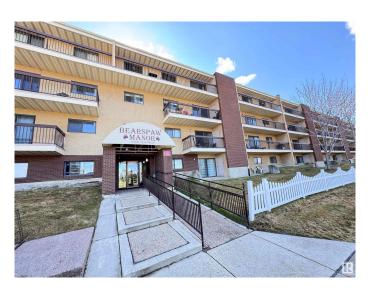

### \$109,900

1 Bedroom, 1.00 Bathroom, 687 sqft Condo / Townhouse on 0.00 Acres

Keheewin, Edmonton, AB

Conveniently located in the desired south Edmonton community of Keheewin, right across from the Keheewin Park with ample of green space; This large one-bedroom unit features bright and spacious living room and dining area; in-suite laundry equipped with new stacked washer and dryer; sliding door to a huge patio with extra storage room; underground heated parking provides comfort and extra security. Building is quiet with adults only, very well taking care with full time caretaker onsite; Close to YMCA, LRT and public transportation with easy access to Anthony Henday Drive.

# **Essential Information**

MLS® # E4432930

Bedrooms 1

Bathrooms 1.00

Full Baths 1

Square Footage 687 Acres 0.00

Year Built 1982

Type Condo / Townhouse