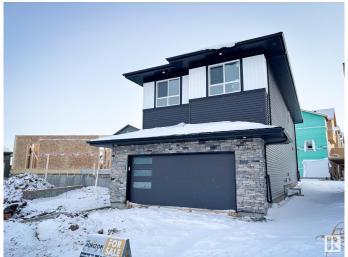

# \$664,800 - 102 Edgefield Way, St. Albert

MLS® #E4432912

## \$664,800

3 Bedroom, 2.50 Bathroom, 2,379 sqft Single Family on 0.00 Acres

Erin Ridge North, St. Albert, AB

Discover the ideal fusion of modern design and functional living with the Alchemy model by One Horizon Living. This carefully crafted 2,282-square-foot residence offers a contemporary aesthetic both inside and out with open to below. Explore detailed exterior and interior renderings that highlight Alchemy's architectural beauty and thoughtfully planned interiors. Key features include expansive living areas, a state-of-the-art kitchen, and elegant finishes throughout. Alchemy is designed to enhance your lifestyle, ensuring every square foot is utilized to its fullest potential. All this with a professionally fully finished basement with the same quality, specs and warranty provide through out the home.

## **Exterior**

Exterior Wood, Brick, Vinyl

Exterior Features See Remarks

Roof Asphalt Shingles
Construction Wood, Brick, Vinyl

Foundation Concrete Perimeter