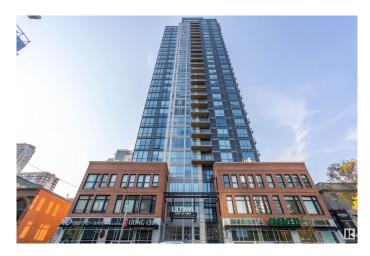

### \$325,000

2 Bedroom, 2.00 Bathroom, 683 sqft Condo / Townhouse on 0.00 Acres

Downtown (Edmonton), Edmonton, AB

Enjoy expansive JAW DROPPING VIEWS from the 15th floor of this gorgeous 2 BED/2BATH condo in the heart of the Arena District: welcome to ULTIMA. Do not let the size fool you, this unit is open and spacious offering large living room space and dedicated dining room, both with floor to ceiling glass. Unit offers HARDWOOD FLOORING THROUGHOUT, 9 FOOT CEILINGS, CUSTOM CLOSETS, NEUTRAL DECOR, and large WEST FACING BALCONY to soak in all the sun. Kitchen is a galley style maximizing utility and features STAINLESS STEEL APPLIANCES, beautiful QUARTZ COUNTERTOPS, SUBWAY TILE backsplash, and EATING BAR perfect for entertaining or your morning coffee. Both bedrooms are a good size, primary offers 3 piece ENSUITE BATH and huge walk-in closet. Additional features include central AIR CONDITIONING. **IN-SUITE LAUNDRY, and HEATED** UNDERGROUND PARKING perfect for our cold winter's. Building amenities include gym, party room, and hot tub. Close to all amenities with DT at your doorstep. Live the urban life today.

## Exterior

| Exterior          | Concrete, Brick, Metal                                                                              |
|-------------------|-----------------------------------------------------------------------------------------------------|
| Exterior Features | Back Lane, Flat Site, Golf Nearby, Public Transportation, Shopping Nearby, View City, View Downtown |
| Roof              | EPDM Membrane                                                                                       |
| Construction      | Concrete, Brick, Metal                                                                              |
| Foundation        | Concrete Perimeter                                                                                  |