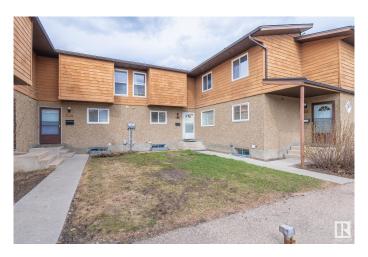

# \$210,000 - 36 3812 20 Avenue, Edmonton

MLS® #E4432652

## \$210,000

3 Bedroom, 1.50 Bathroom, 1,079 sqft Condo / Townhouse on 0.00 Acres

Daly Grove, Edmonton, AB

Well kept property in TAMARACK PARK in DALY GROVE area. This House got everything to call HOME. On main floor you will find beautiful modern kitchen with quartz countertops and stainless steel appliances. Also on this floor you will find good size dinning area and living area with gas fire place and a half bath. Main floor finished with tiles and laminate flooring. On top floor you will get 3 bedrooms and A full bath. Basement is partially finished. Fully fenced back yard with concrete pad. This house is walking distance to DALY GROVE SCHOOL AND PARK. A MUST SEE!

# **Community Information**

Address 36 3812 20 Avenue

Area Edmonton
Subdivision Daly Grove
City Edmonton
County ALBERTA

Province AB

Postal Code T6L 4B2

#### **Exterior**

Exterior Wood, Vinyl

Exterior Features Fenced, No Back Lane, Playground Nearby, Schools, Shopping Nearby,

See Remarks

Roof Asphalt Shingles

Construction Wood, Vinyl

Foundation Concrete Perimeter