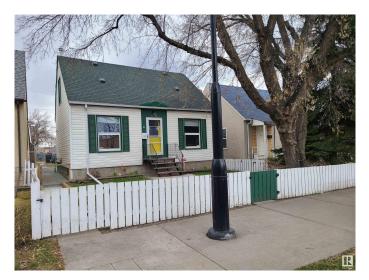

# \$383,000 - 11738 86 Street, Edmonton

MLS® #E4432358

#### \$383,000

4 Bedroom, 2.00 Bathroom, 1,106 sqft Single Family on 0.00 Acres

Parkdale (Edmonton), Edmonton, AB

**RENOVATIONS GALORE!! VERY well kept,** 4-BEDROOM home with a SEPARATE ENTRANCE to a fully equipped 1 bedroom suite featuring a 2ND KITCHEN, Updated full bath & good sized living room. The main floor includes an updated bath and kitchen with NEW stainless steel appliances!! Major updates: CENTRAL A/C (2017), shingles on home & garage (2017), chimney (2020), Previously upgraded furnace, HWT, siding, windows, and 100 amp electrical service. Step outside to a large, fully fenced yard complete with a garden and an extra storage shed. The insulated, over-sized single garage offers great storage, a garage door opener as well as extra parking on the outsideâ€"perfect for a large truck, extra vehicles or guests. A solid, move-in-ready home with over 1700 sqft of living space and tons of potential!!

## **Community Information**

| Address<br>Area<br>Subdivision<br>City<br>County<br>Province<br>Postal Code | 11738 86 Street<br>Edmonton<br>Parkdale (Edmonton)<br>Edmonton<br>ALBERTA<br>AB<br>T5B 3J8                    |
|-----------------------------------------------------------------------------|---------------------------------------------------------------------------------------------------------------|
| Amenities                                                                   |                                                                                                               |
| Amenities                                                                   | Air Conditioner, Deck, Parking-Extra                                                                          |
| Parking                                                                     | Rear Drive Access, Single Garage Detached, See Remarks                                                        |
| Interior                                                                    |                                                                                                               |
| Appliances                                                                  | Dishwasher-Built-In, Dryer, Freezer, Microwave Hood Fan, Stove-Electric, Stove-Gas, Washer, Refrigerators-Two |
| Heating                                                                     | Forced Air-1, Natural Gas                                                                                     |
| Stories                                                                     | 3                                                                                                             |
| Has Suite                                                                   | Yes                                                                                                           |
| Has Basement                                                                | Yes                                                                                                           |
| Basement                                                                    | Full, Finished                                                                                                |
| Exterior                                                                    |                                                                                                               |
| Exterior                                                                    | Wood, Stucco                                                                                                  |
| Exterior Features                                                           | Back Lane, Commercial, Fenced, Landscaped, Level Land, Schools, Shopping Nearby, Vegetable Garden             |