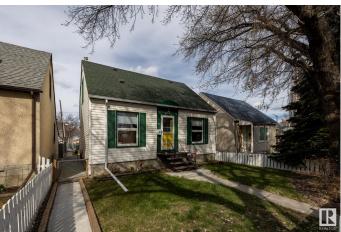

# \$383,000 - 11738 86 Street, Edmonton

MLS® #E4432358

#### \$383,000

4 Bedroom, 2.00 Bathroom, 1,106 sqft Single Family on 0.00 Acres

Parkdale (Edmonton), Edmonton, AB

**RENOVATIONS GALORE!! VERY well kept,** 4-BEDROOM home with a SEPARATE ENTRANCE to a fully equipped 1 bedroom suite featuring a 2ND KITCHEN, Updated full bath & good sized living room. The main floor includes an updated bath and kitchen with NEW stainless steel appliances!! Major updates: CENTRAL A/C (2017), shingles on home & garage (2017), chimney (2020), Previously upgraded furnace, HWT, siding, windows, and 100 amp electrical service. Step outside to a large, fully fenced yard complete with a garden and an extra storage shed. The insulated, over-sized single garage offers great storage, a garage door opener as well as extra parking on the outsideâ€"perfect for a large truck, extra vehicles or guests. A solid, move-in-ready home with over 1700 sqft of living space and tons of potential!!

## **Community Information**

| Address<br>Area<br>Subdivision<br>City<br>County<br>Province<br>Postal Code | 11738 86 Street<br>Edmonton<br>Parkdale (Edmonton)<br>Edmonton<br>ALBERTA<br>AB<br>T5B 3J8                    |
|-----------------------------------------------------------------------------|---------------------------------------------------------------------------------------------------------------|
| Amenities                                                                   |                                                                                                               |
| Amenities                                                                   | Air Conditioner, Deck, Parking-Extra                                                                          |
| Parking                                                                     | Rear Drive Access, Single Garage Detached, See Remarks                                                        |
| Interior                                                                    |                                                                                                               |
| Appliances                                                                  | Dishwasher-Built-In, Dryer, Freezer, Microwave Hood Fan, Stove-Electric, Stove-Gas, Washer, Refrigerators-Two |
| Heating                                                                     | Forced Air-1, Natural Gas                                                                                     |
| Stories                                                                     | 3                                                                                                             |
| Has Suite                                                                   | Yes                                                                                                           |
| Has Basement                                                                | Yes                                                                                                           |
| Basement                                                                    | Full, Finished                                                                                                |
| Exterior                                                                    |                                                                                                               |
| Exterior                                                                    | Wood, Stucco                                                                                                  |
| Exterior Features                                                           | Back Lane, Commercial, Fenced, Landscaped, Level Land, Schools, Shopping Nearby, Vegetable Garden             |