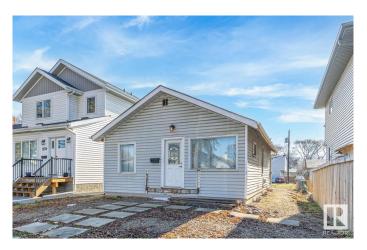

### \$225,000

2 Bedroom, 1.00 Bathroom, 779 sqft Single Family on 0.00 Acres

Calder, Edmonton, AB

Seller financing available! Looking for a project? This home has the bare bones to start your renovation project for a flip, rent out or live in. Seller has stripped down most of the interior to leave a blank slate for your finishing. Home also has a full basement to develop with separate entrance for future suite potential. Thousands of dollars have been put in to the property including a complete regrade of the lot for proper slope around the home. Weeping tile along 3 sides of the home and membrane around the some of the exterior foundation has also been installed. Window wells, wiring, new subloor etc. The lot is extra deep (32x142) perfect for an infill and investment opportunity. New home? Want a detached rear garage with garage suite? Lots of future potential. There are numerous infills on the street, close to schools, off leash dog park, transportation and all amenities.

Built in 1923

Type Single Family

Sub-Type Detached Single Family

Style Bungalow Status Active