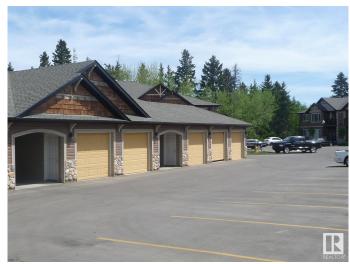

### \$259,000

2 Bedroom, 2.00 Bathroom, 924 sqft Condo / Townhouse on 0.00 Acres

Silver Berry, Edmonton, AB

Better than new! This 2 bedroom condo shows perfect, comes with all the appliances(upgraded appliances) modern decor, natural maple cabinets, tons of storage, air conditioning, window coverings...you can't spend any more money here cause it is already done! Single car garage and stall in front of unit. For someone Christmas will come twice.

#### **Amenities**

Amenities Parking-Plug-Ins, Parking-Visitor

Parking Single Garage Detached

AB