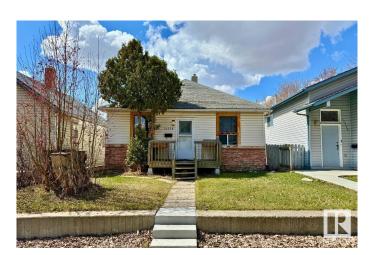

# \$180,000 - N/A, Edmonton

MLS® #E4432197

# \$180,000

2 Bedroom, 1.00 Bathroom, 931 sqft Single Family on 0.00 Acres

Calder, Edmonton, AB

Opportunity knocksâ€"for those with vision and a tool belt. This home needs work, no doubt about it, but it offers a blank canvas for the savvy investor or buyer willing to roll up their sleeves. With a newer hot water tank and furnace already in place, some of the heavy lifting is done. The rest? Well, that's where your creativity (and elbow grease) comes in. Priced to reflect the condition, this is a chance to add serious valueâ€"but it's not for the timid

### **Essential Information**

MLS® # E4432197 Price \$180,000

Bedrooms 2

Bathrooms 1.00

Full Baths 1

Square Footage 931 Acres 0.00

Year Built 1916

Type Single Family

Sub-Type Detached Single Family

Style Bungalow

Status Active

# **Community Information**

Address N/A

Area Edmonton

Subdivision Calder

City Edmonton
County ALBERTA

Province AB

Postal Code T5E 5K8

### **Exterior**

Exterior Wood, Stone, Vinyl

Exterior Features Back Lane, Fenced, Playground Nearby, Public Transportation, Schools,

Shopping Nearby

Roof Asphalt Shingles

Construction Wood, Stone, Vinyl

Foundation Concrete Perimeter