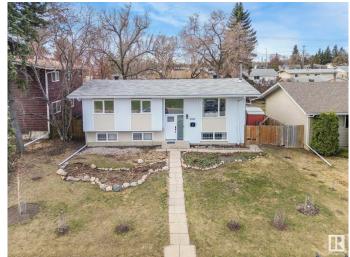

## \$389,000

3 Bedroom, 1.00 Bathroom, 1,099 sqft Single Family on 0.00 Acres

York, Edmonton, AB

GREAT LOCATION across from York Park for this 1100 sq. ft. Bi-level. Many renovations have been completed over the past few years. Original Hardwood floors refinished, New Windows, New Front and Back Door, New Paint, New Baseboards, New Deck, New Lighting. Gas Stove in the Kitchen and all of the other appliances are included. Fireplace includes the unique fireplace screen. Basement is partially finished with a large recreation room with a Retro style built in bar, Workshop and Laundry Room. Double off street parking in the backyard that could be used as a future garage site.

#### **Exterior**

Exterior Wood, Stucco

Exterior Features Back Lane, Fenced, Landscaped, Park/Reserve, Schools, Shopping

Nearby

Roof Asphalt Shingles

Construction Wood, Stucco

Foundation Concrete Perimeter