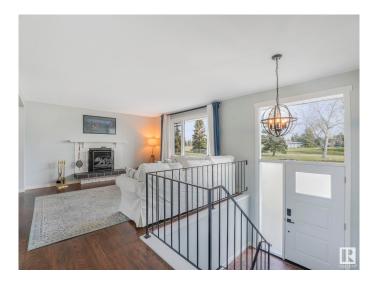

## \$389,000

3 Bedroom, 1.00 Bathroom, 1,099 sqft Single Family on 0.00 Acres

York, Edmonton, AB

GREAT LOCATION across from York Park for this 1100 sq. ft. Bi-level. Many renovations have been completed over the past few years. Original Hardwood floors refinished, New Windows, New Front and Back Door, New Paint, New Baseboards, New Deck, New Lighting. Gas Stove in the Kitchen and all of the other appliances are included. Fireplace includes the unique fireplace screen. Basement is partially finished with a large recreation room with a Retro style built in bar, Workshop and Laundry Room. Double off street parking in the backyard that could be used as a future garage site.

#### **Exterior**

Exterior Wood, Stucco

Exterior Features Back Lane, Fenced, Landscaped, Park/Reserve, Schools, Shopping

Nearby

Roof Asphalt Shingles

Construction Wood, Stucco

Foundation Concrete Perimeter