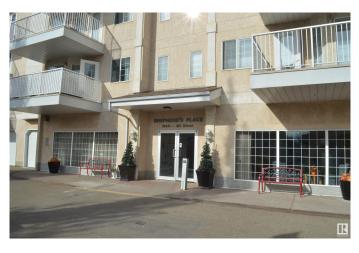

#### \$164,800

1 Bedroom, 1.00 Bathroom, 659 sqft Condo / Townhouse on 0.00 Acres

Kensington, Edmonton, AB

55+ Adult Condo with top floor location with a southeast exposure from balcony. This well maintained Shepherd's Place has one very spacious bedroom and one full bathroom along with in-suite Laundry/Storage area. The complex has numerous amenities for s peaceful lifestyle. Libraries, sitting areas, outdoor courtyard and plenty of parking for visitors.

### **Community Information**

| Address | 436 13441 127 Street |
|---------|----------------------|
| Area    | Edmonton             |

| Subdivision  | Kensington                                                                                                                                                                                                                          |
|--------------|-------------------------------------------------------------------------------------------------------------------------------------------------------------------------------------------------------------------------------------|
| City         | Edmonton                                                                                                                                                                                                                            |
| County       | ALBERTA                                                                                                                                                                                                                             |
| Province     | AB                                                                                                                                                                                                                                  |
| Postal Code  | T5L 5B6                                                                                                                                                                                                                             |
| Amenities    |                                                                                                                                                                                                                                     |
| Amenities    | Off Street Parking, Closet Organizers, Detectors Smoke, Exercise<br>Room, Intercom, Parking-Visitor, Recreation Room/Centre, Security<br>Door, Social Rooms, Sprinkler System-Fire, Storage-In-Suite, Vinyl<br>Windows, See Remarks |
| Parking      | See Remarks                                                                                                                                                                                                                         |
| Interior     |                                                                                                                                                                                                                                     |
| Appliances   | Dishwasher-Built-In, Fan-Ceiling, Refrigerator, Stacked Washer/Dryer, Stove-Electric, Window Coverings                                                                                                                              |
| Heating      | Hot Water, Natural Gas                                                                                                                                                                                                              |
| # of Stories | 4                                                                                                                                                                                                                                   |
| Stories      | 1                                                                                                                                                                                                                                   |
| Has Basement | Yes                                                                                                                                                                                                                                 |
| Basement     | None, No Basement                                                                                                                                                                                                                   |
| Exterior     |                                                                                                                                                                                                                                     |
| Exterior     | Wood, Stucco                                                                                                                                                                                                                        |
|              |                                                                                                                                                                                                                                     |