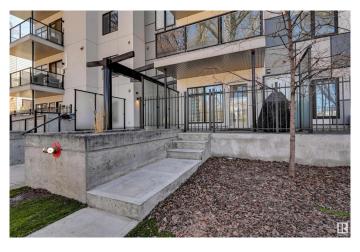

### \$230,000

1 Bedroom, 1.00 Bathroom, 525 sqft Condo / Townhouse on 0.00 Acres

Garneau, Edmonton, AB

William off Whyte one bedroom + one bathroom main floor unit with a private fenced patio ~ bonus: AirBNB allowed! MODERN flare with quartz counter tops, two tone kitchen cabinets, stainless steel appliances plus under cabinet lighting. Bathroom is complete with floating vanity, tiled tub/shower and tiled floors. The primary bedroom is a nice size. Unit has vinyl flooring throughout, patio hook up for a gas barbeque, insuite laundry + 1 titled underground parking stall! Whyte Avenue has lots of amenities steps away and this unit is perfect for a University student.

#### **Amenities**

Amenities No Animal Home, No Smoking Home, Secured Parking, Security Door

Parking Spaces 1

Parking Heated, Parkade, Underground