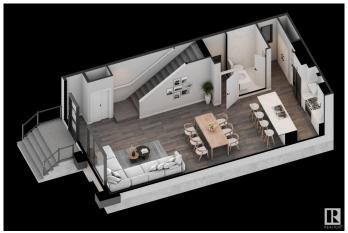

# \$2,399,900

5 Bedroom, 3.50 Bathroom, 5,760 sqft Single Family on 0.00 Acres

Delwood, Edmonton, AB

An exceptional opportunity to own a brand-new 4-plex with 8 fully legal suites, each with private, separate entrancesâ€"including basement units. This high-performing property offers 20 bedrooms and 16 bathrooms, with projected rental income exceeding \$172,800 annually. Inside, each unit features a modern open-concept layout, upgraded finishes, and quality craftsmanship throughout. Located just 15 minutes from downtown, in a sought-after area close to schools, parks, public transit, shopping, and a major mall, this is a rare turnkey investment with strong cash flow and long-term growth potential.

#### **Essential Information**

MLS® # E4431215 Price \$2,399,900

Bedrooms 5

Bathrooms 3.50

Full Baths 3

Half Baths 1

Square Footage 5,760

Acres 0.00

# Interior

Interior Features ensuite bathroom

Appliances Dishwasher-Built-In, Dryer-Two, Refrigerators-Two, Stoves-Two,

Washers-Two, Dishwasher-Two

Heating Forced Air-2, Natural Gas

Stories 3

Has Basement Yes