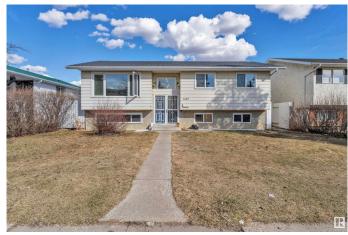

#### \$449.000

6 Bedroom, 2.50 Bathroom, 1,227 sqft Single Family on 0.00 Acres

Menisa, Edmonton, AB

Welcome to this well-maintained bi-level home in the desirable community of Menisa in Mill Woods! Situated on a large lot, this spacious property features a total of 6 bedrooms, including a fully finished basement â€" perfect for large families Key upgrades include a roof, windows, and furnace, offering peace of mind and added value. The bright and functional main level is complemented by a covered deckâ€"perfect for year-round outdoor enjoyment and entertaining. Enjoy the convenience of a detached double garage and a fully landscaped yard with plenty of room to play or garden. Located close to schools, shopping, public transit, and parks, this home combines comfort, space, and location.

#### **Essential Information**

MLS® # E4430337 Price \$449,000

Bedrooms 6

Bathrooms 2.50

Full Baths 2

Half Baths 1

Square Footage 1,227 Acres 0.00

Year Built 1977

Type Single Family

Sub-Type Detached Single Family

Style Bi-Level Status Active