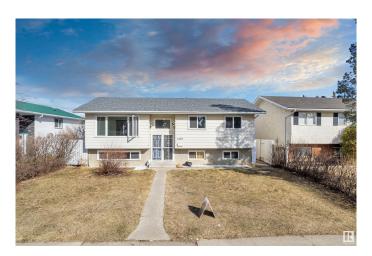

#### \$449.000

6 Bedroom, 2.50 Bathroom, 1,227 sqft Single Family on 0.00 Acres

Menisa, Edmonton, AB

Welcome to this well-maintained bi-level home in the desirable community of Menisa in Mill Woods! Situated on a large lot, this spacious property features a total of 6 bedrooms, including a fully finished basement â€" perfect for large families Key upgrades include a roof, windows, and furnace, offering peace of mind and added value. The bright and functional main level is complemented by a covered deckâ€"perfect for year-round outdoor enjoyment and entertaining. Enjoy the convenience of a detached double garage and a fully landscaped yard with plenty of room to play or garden. Located close to schools, shopping, public transit, and parks, this home combines comfort, space, and location.

#### **Essential Information**

MLS® # E4430337 Price \$449,000

Bedrooms 6

Bathrooms 2.50

Full Baths 2

Half Baths 1

Square Footage 1,227 Acres 0.00

Year Built 1977

Type Single Family

Sub-Type Detached Single Family

Style Bi-Level Status Active