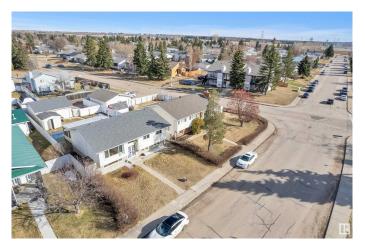

# **Community Information**

Address 1207 80 Street

Area Edmonton

Subdivision Menisa

City Edmonton
County ALBERTA

Province AB

Postal Code T6K 2R3

#### **Exterior**

Exterior Wood, Vinyl

Exterior Features Back Lane, Fenced, Landscaped, Playground Nearby, Public

Transportation, Schools, Shopping Nearby

Roof Asphalt Shingles

Construction Wood, Vinyl

Foundation Concrete Perimeter