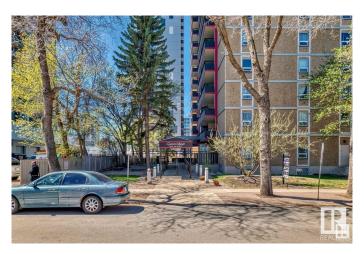

# \$119,900 - 907 10140 120 Street, Edmonton

MLS® #E4429931

#### \$119,900

1 Bedroom, 1.00 Bathroom, 571 sqft Condo / Townhouse on 0.00 Acres

WîhkwÃantôwin, Edmonton, AB

GREAT VALUE IN OLIVER! Downtown high rise! Perfect opportunity in this well-run complex of Glenora Manor. Located only 1/2 a block from Jasper Avenue. Upgraded unit on the 9th floor. The 1 BEDROOM UNIT has a 4 pc baths, over 570 sq ft of living space, spacious living room and bedroom. The building features include sauna, outdoor swimming pool, exercise facility, same-floor laundry & garbage shoot. Walking distance to Earls, River Valley, trendy boutiques and much more that downtown Edmonton has to offer. Great for students going to Grant McEwan, U of A or Nait. Comes with assigned covered parking stall#28

# **Community Information**

Address 907 10140 120 Street

Area Edmonton

Subdivision Wîhkwêntôwin

City Edmonton
County ALBERTA

Province AB

Postal Code T5K 1Z8