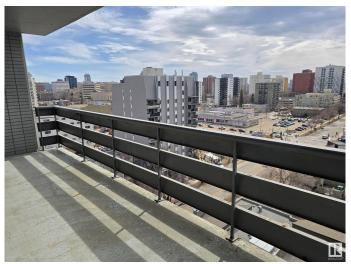

### \$129,900

1 Bedroom, 1.00 Bathroom, 772 sqft Condo / Townhouse on 0.00 Acres

WîhkwÃantôwin, Edmonton, AB

South facing 772sq.ft monster of a 1 bedroom condo with insuite storage room. This property makes an ideal investment as the tenant is clean, is currently paying \$1200/month, and wants to stay. The unit has a good layout with galley kitchen which merges into the dining area, a huge living room, giant bedroom, and a 4 piece bathroom. There is also laundry on every floor, along with a storage room for each unit. Plus, it is steps to transit, and a short walk to Unity Square for all things needed on a daily basis.