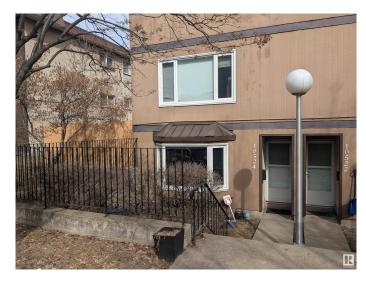

# \$265,000 - 10524 84 Avenue, Edmonton

MLS® #E4429570

### \$265,000

2 Bedroom, 2.00 Bathroom, 1,232 sqft Condo / Townhouse on 0.00 Acres

Strathcona, Edmonton, AB

Unique 2 story condo in the heart of Strathcona. Great investment property being a few blocks from Whyte Avenue, U of A campus and other great amenities. Well maintained building and over 1200 sq foot unit. Large main floor with entrance in front and in rear. Wood burning fireplace in the living room, kitchen with island and pass through into the dining room. 2 piece bathroom to finish off main floor. Upstairs has 2 bedrooms, a 4 piece bathroom and big laundry/storage room. Primary bedroom is oversized with 2 double closets and bonus 2 piece ensuite. South facing unit across from a schoolyard and 2 outdoor parking stalls.

# **Community Information**

Address 10524 84 Avenue

Area Edmonton
Subdivision Strathcona
City Edmonton
County ALBERTA

Province AB

Postal Code T6E 2H4

#### **Exterior**

Exterior Wood

Exterior Features Landscaped, Picnic Area, Playground Nearby, Public Transportation,

Schools, Shopping Nearby

Roof Tar & amp; Gravel

Construction Wood

Foundation Concrete Perimeter