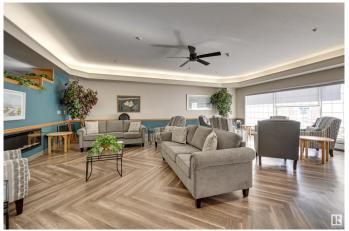

# \$239,800

2 Bedroom, 1.00 Bathroom, 1,040 sqft Condo / Townhouse on 0.00 Acres

Kensington, Edmonton, AB

Sunny south exposure from this 2 bedroom 1040 sq.ft. condo in SHEPHERD'S PLACE, a very desirable one of a kind 55+ complex with a cafeteria, beauty salon, wellness centre, games/social room, chapel, private courtyard & a bus at your doorstep. This condo offers an open concept with good size rooms, neutral colors & vinyl plank flooring. Included is the stove, hood fan, fridge, dishwasher, washer, dryer, window coverings & the furniture in the primary bedroom. The condo fees include cable, heat, water, building insurance & the amenities. Great atmosphere in the building with a friendly welcoming community with numerous activities such as exercise classes, yoga, walking clubs, bridge, shuffleboard, knitting, crafts, movie nights, church services & more. Enjoy a comfortable & active lifestyle in a vibrant & friendly community.

#### **Amenities**

Amenities Deck, Parking-Visitor, Recreation Room/Centre, Security Door, Social

Rooms, Storage-In-Suite, See Remarks

Parking See Remarks, No Parking