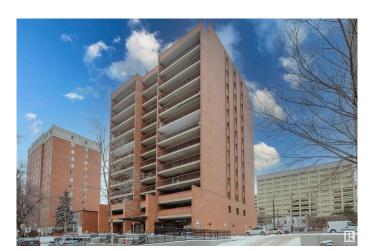

# \$161,600 - 9917 110 Street, Edmonton

MLS® #E4428790

#### \$161,600

2 Bedroom, 1.00 Bathroom, 775 sqft Condo / Townhouse on 0.00 Acres

WîhkwÃantôwin, Edmonton, AB

THIS IS THE CONDO YOU HAVE BEEN WAITING FOR! This top floor condo with a view to to Legislature Building features newer kitchen-cabinets, granite countertops, laminate flooring, an upgraded bathroom, in-suite washer/dryer and a HUGE south east facing balcony with a view! Building amenities include an exercise room, sauna, social room, assigned underground parking, and the condo fee INCLUDES ALL UTILITIES. The unit is perfect for Students, first time buyers, Investors, or anyone wanting a GREAT CENTRAL LOCATION that is across from the Grandin LRT Station with easy walking distance to Downtown, the U of A, our SPECTACULAR River Valley and all the amenities available on Jasper Avenue. THIS IS THE ONE!

#### **Exterior**

Exterior Concrete, Brick

Exterior Features Golf Nearby, Public Transportation, Schools, Shopping Nearby, View

City, View Downtown

Roof Tar & amp; Gravel

Construction Concrete, Brick

Foundation Concrete Perimeter