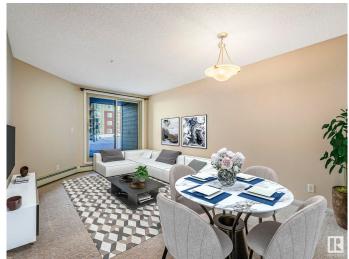

#### \$150,000

1 Bedroom, 1.00 Bathroom, 589 sqft Condo / Townhouse on 0.00 Acres

Walker, Edmonton, AB

Introducing Walker Lake Gate LOW CONDO FEES This unit is ideal for investors or first-time homebuyers! This 1-bedroom PLUS DEN with IN SUITE LAUNDRY is ready for a new owner. The Radius Plan offers a spacious main floor with a west-facing view. FRESHLY PAINTED THROUGHOUT, Professionally cleaned and carpets cleaned as well. Just move in and unpack! Upgrades include granite countertops, stainless steel appliances, tile tub surround, and in suite front-load washer/dryer. The open concept living area with eat at island leads to a large terrace, perfect for relaxing. Conveniently located near shopping, schools, recreation, and public transit, with easy access to major routes and the airport. Don't miss this opportunity!

#### **Essential Information**

MLS® # E4428762 Price \$150,000 Bedrooms 1

Bathrooms 1.00

Full Baths 1

Square Footage 589

Acres 0.00

Year Built 2014

Type Condo / Townhouse