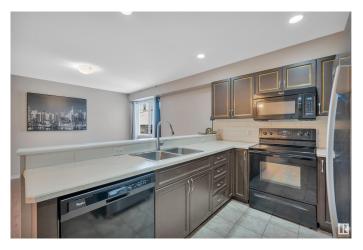

# \$304,900

3 Bedroom, 2.50 Bathroom, 1,121 sqft Condo / Townhouse on 0.00 Acres

Alberta Avenue, Edmonton, AB

Discover comfort and convenience of this 2013 built townhouse in this spacious 3-bedroom. 2.5-bathroom townhouse. The main floor welcomes you with an open layout, featuring a bright living area, a dining space, and a modern kitchen with ample storage and a large peninsula. Upstairs, you'll find updated flooring throughout, a generous master suite with a private ensuite, and two additional bedrooms .The unfinished basement provides endless potential for customization, while the attached single-car garage adds convenience. Located minutes from downtown and close to schools. restaurants, and major commuting routes. This home is perfect for busy professionals or families.