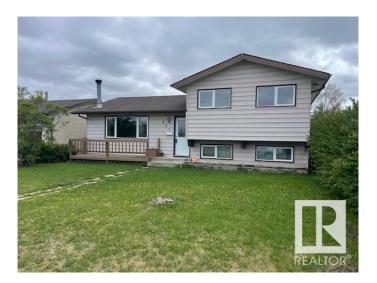

#### \$419.900

3 Bedroom, 1.50 Bathroom, 1,103 sqft Single Family on 0.00 Acres

Menisa, Edmonton, AB

Gorgeous 2 level split. Honey Cherry Laminate on main floor. Enjoy the winters in the inviting living room with park view and wood-burning fireplace. Sunny dining area is expandable for special occasions. Eat-in style kitchen overlooks backyard featuring a 24'x24' double insulated garage. Fenced yard has an RV gate, firepit. Huge family room in basement has office/computer area. Finished laundry room has 2 piece bath and cabinets. Lots of storage in the crawl space under the main level and could double as play area for the little ones. Energy savings are substantial with Durabuilt triple glaze windows throughout the home. Sit on your front deck or back patio around the firepit and enjoy the good life!

Year Built 1977

Type Single Family

Sub-Type Detached Single Family

Style 2 Storey Split

Status Active

#### **Amenities**

Amenities Deck, Detectors Smoke, R.V. Storage

Parking Spaces 4

Parking Double Garage Detached

#### **Exterior**

Exterior Wood, Stucco, Vinyl

Exterior Features Back Lane, Fenced, Landscaped, Playground Nearby, Public

Transportation, Schools, Shopping Nearby

Roof Asphalt Shingles

Construction Wood, Stucco, Vinyl Foundation Concrete Perimeter