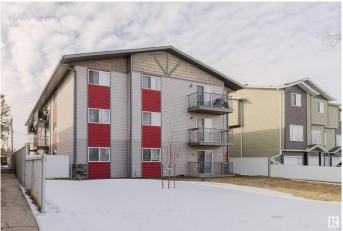

# \$136,900 - 4616 47 Street, Leduc

MLS® #E4428216

#### \$136,900

2 Bedroom, 1.00 Bathroom, 795 sqft Condo / Townhouse on 0.00 Acres

Alexandra Park, Leduc, AB

Opportunity Knocks! Fire Your Landlord own this bright & airy condo. Possibly Less THAN RENT w Water & Heat INCLUDED! Are u a 1st TIME BUYER/INVESTOR? This charming condo is for U. Includes cozy galley kitchen,newer flooring,2 spacious bedrooms & bathroom. Open-concept living room flows effortlessly to YOUR private balcony, making it the ideal spot to unwind. Sunlight pours through large windows, creates a warm & inviting atmosphere. Convenient IN-SUITE Laundry & low Condo FEES, this well-managed gem awaits U. Located a hop, skip & jump from Leduc's downtown, you're near restaurants, shopping, schools & EZ freeway/YEG airport access.

### **Essential Information**

MLS® # E4428216 Price \$136,900

Bedrooms 2

Bathrooms 1.00

Full Baths 1

Square Footage 795

Acres 0.00 Year Built 1977

Type Condo / Townhouse