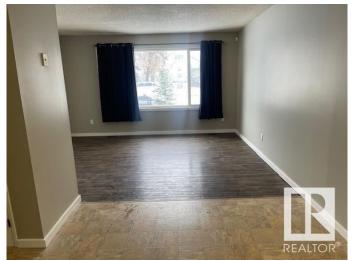

#### \$329,900

4 Bedroom, 2.50 Bathroom, 1,035 sqft Single Family on 0.00 Acres

Canora, Edmonton, AB

This property features a separate entrance to the basement, two kitchens, and a versatile layout with three bedrooms upstairs and one in the basement. The updated main floor boasts vinyl flooring, modern white shaker cabinets, and quartz countertops. The master suite includes a private 2-piece ensuite and a walk-through closet. The basement offers a spacious living area, a second kitchen, a bedroom, a laundry room, and a full bathroom. The property also includes a nicely sized yard with a shed and back-alley parking. Located in a great area near various amenities, the river valley, and with quick access to downtown, this property is ideal for investors!

#### Interior

Interior Features ensuite bathroom

Appliances Dishwasher-Built-In, Dryer, Washer, Window Coverings,

Refrigerators-Two, Stoves-Two

Heating Forced Air-1, Natural Gas

Stories 2 Has Suite Yes

Has Basement Yes