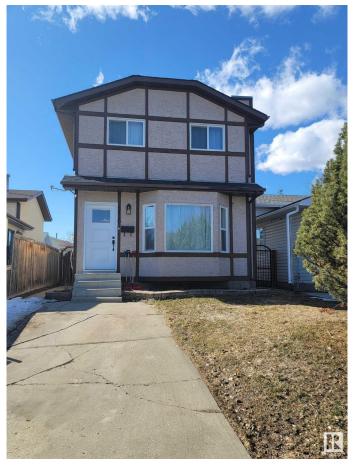

### \$389.900

3 Bedroom, 1.50 Bathroom, 1,112 sqft Single Family on 0.00 Acres

Jamieson Place, Edmonton, AB

Why rent when you can own for less than \$2,000/month? This thoughtfully renovated, well-kept 2-storey in Jamieson Place features 3 spacious bedrooms, a bright kitchen with nook, 1.5 baths, functional laundry room with sink, finished basement with gas fireplace, large deck, landscaped yard, 2 movable storage sheds, and front + rear parking with back lane access. Hot water tank (2009), furnace (2002), super clean and move-in ready. With both front and rear parking access, this home is as practical as it is charming. Located just minutes from Anthony Henday Drive and West Edmonton Mall, this is the perfect place to call home. To top it offâ€"for this price, you're NOT paying Condo Fees. You're getting a detached Single Family Home! Smart start. Solid investment. Your future begins here!

## **Exterior**

Exterior Wood, Vinyl

Exterior Features Shopping Nearby

Roof Asphalt Shingles

Construction Wood, Vinyl

Foundation Concrete Perimeter