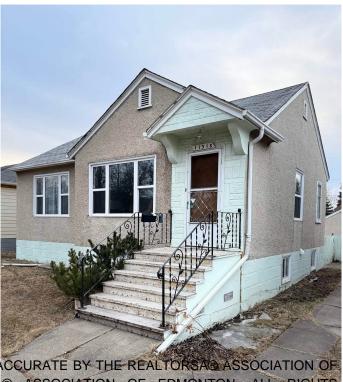

## \$349,000 - 11318 103 Street, Edmonton

MLS® #E4427581

## \$349,000

2 Bedroom, 2.00 Bathroom, 781 sqft Single Family on 0.00 Acres

Spruce Avenue, Edmonton, AB

Investor alert or first time home buyer looking to find the perfect home in the community of Spruce Avenue. This little gem is waiting for you the first time buyer or sit and wait to build a larger home with the massive 43 X 150 yard. This house has numerous upgrades over the years, like newer shingles, windows, furnace and hot water tank, new flooring (Vinyl and laminate), baseboards, updated lighting, and much more. This charming gem is great for all types of investors or that very first place called home.