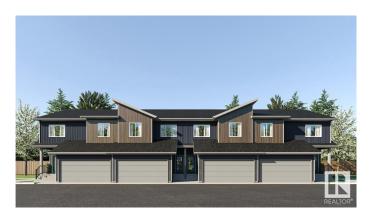

## \$454,899

3 Bedroom, 2.50 Bathroom, 1,668 sqft Condo / Townhouse on 0.00 Acres

Mattson, Edmonton, AB

Welcome to The Rise at Mattson! These attached-garage townhomes offer farmhouse vibes with a modern twist in Southeast Edmonton's highly sought-after Mattson community. Unit 6 is an interior unit as part of a fourplex, featuring our double-attached garage model, the Equinox, which includes 1,623 square feet of living space with an option to develop the basement. . EQUINOX FEATURES: Coastal Contemporary Exterior Gorgeous Galley Kitchen Cozy Dining Nook + Living Room Spacious Loft + 3 Bedrooms Upstairs 3-piece Primary Ensuite + Walk-in Closet Please note this is an interior unit so legal suite is not an option. Renderings illustrate the end unit layout for visual reference only. This 57-unit project features multiple units at different stages of construction. Photos are representative.