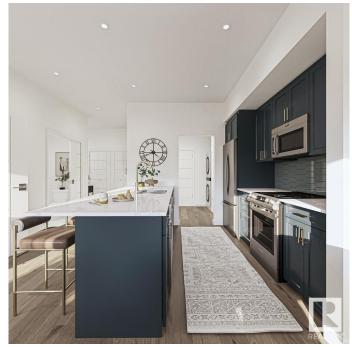

## \$454,899

3 Bedroom, 2.50 Bathroom, 1,668 sqft Condo / Townhouse on 0.00 Acres

Mattson, Edmonton, AB

Welcome to The Rise at Mattson! These attached-garage townhomes offer farmhouse vibes with a modern twist in Southeast Edmonton's highly sought-after Mattson community. Unit 6 is an interior unit as part of a fourplex, featuring our double-attached garage model, the Equinox, which includes 1,623 square feet of living space with an option to develop the basement. . EQUINOX FEATURES: Coastal Contemporary Exterior Gorgeous Galley Kitchen Cozy Dining Nook + Living Room Spacious Loft + 3 Bedrooms Upstairs 3-piece Primary Ensuite + Walk-in Closet Please note this is an interior unit so legal suite is not an option. Renderings illustrate the end unit layout for visual reference only. This 57-unit project features multiple units at different stages of construction. Photos are representative.