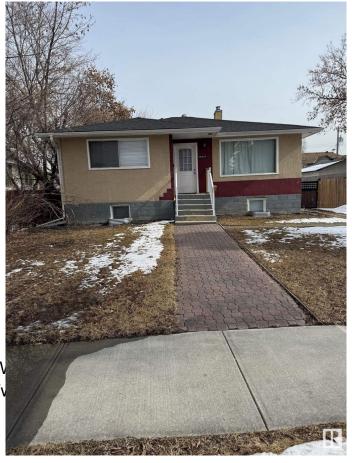

## \$419.900

5 Bedroom, 2.00 Bathroom, 981 sqft Single Family on 0.00 Acres

Kensington, Edmonton, AB

LEGAL SUITE! 5 bedroom bungalow in Kensington Featuring a LEGAL 2 BEDROOM SUITE. Main floor features 3 bedrooms, an updated open kitchen, updated bathroom and newer laminate floors. Basement offers an updated kitchen and bathroom, spacious living area and newer laminate floors. Location is excellent with quick access to 137 Ave and all amenities. This home is a great INVESTMENT

Has Suite Yes

Has Basement Yes

Basement Full, Finished

**Exterior** 

Exterior Wood, Stucco

Exterior Features Fenced, Public Transportation

Roof Asphalt Shingles

Construction Wood, Stucco