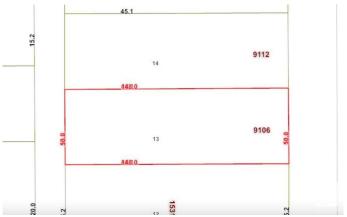

#### \$450,000

5 Bedroom, 2.00 Bathroom, 971 sqft Single Family on 0.00 Acres

Jasper Park, Edmonton, AB

Attention Families, Developers and Investors! This well-maintained home on a 50' x 148' lot in Jasper Park offers 687 sq/m of prime redevelopment potential. Featuring a double detached garage, west-facing backyard, front driveway, and rear alley access, it's ideal for families, tenants, or developers seeking their next multi-unit project. Conveniently located near West Edmonton Mall, Whitemud Drive, Downtown, and the upcoming West Valley LRT line. Don't miss this excellent opportunity!

## **Community Information**

Address 9106 153 Street

Area Edmonton

Subdivision Jasper Park
City Edmonton

County ALBERTA

Province AB

Postal Code T5R 1P6