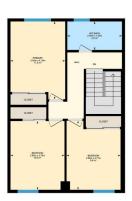

#### **Essential Information**

MLS® # E4425330 Price \$210,000

Bedrooms 3

Bathrooms 1.50

Full Baths 1

Half Baths 1

Square Footage 1,150

Acres 0.00

#### Interior

Appliances Dishwasher-Built-In, Dryer, Refrigerator, Stove-Electric, Washer

Heating Forced Air-1, Natural Gas

Stories 2

Has Basement Yes

Basement Full, Partially Finished