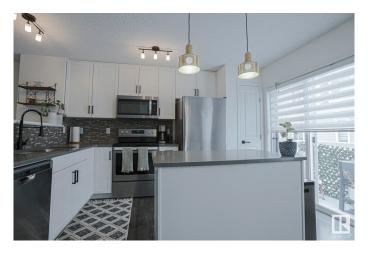

#### \$348.900

3 Bedroom, 2.50 Bathroom, 1,227 sqft Condo / Townhouse on 0.00 Acres

Chappelle Area, Edmonton, AB

Welcome to this stunning 3-bedroom, 2.5-bathroom townhouse in the sought-after community of Chappelle! Featuring a double attached garage, this home offers both convenience and style with a modern kitchen, open-concept main floor, and plenty of natural light. Enjoy exclusive access to Chappelle Gardens recreation centre, complete with a skating rink, splash park, playgrounds, and more! The home is steps away from scenic ponds, community gardens, and walking trails, making it perfect for those who love the outdoors. Plus, with schools, grocery stores, public transit, and all essential amenities nearby, this is an unbeatable location for families and professionals alike.

# Interior

Interior Features ensuite bathroom

Appliances Dishwasher-Built-In, Dryer, Garage Control, Garage Opener,

Refrigerator, Stove-Electric, Washer, Microwave Hood Fan-Two

Heating Forced Air-1, Natural Gas