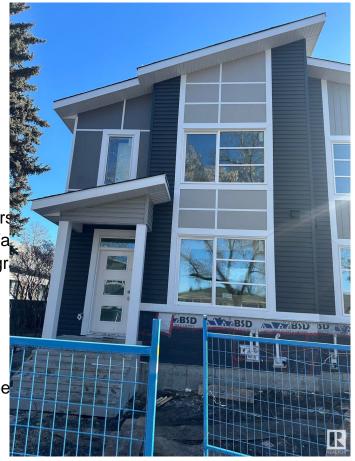

#### \$604,900

6 Bedroom, 4.00 Bathroom, 1,760 sqft Single Family on 0.00 Acres

Prince Charles, Edmonton, AB

This brand-new, 2-storey half duplex features a modern open-concept living area with quartz countertops and a main-floor bedroom with a 3-piece bathroom. Upstairs, you'll find three bedrooms, including a Primary with an ensuite and walk-in closet, plus a laundry room and a 4-piece bathroom. The property also includes a 2-bedroom legal suite and a double detached garage. Note that the property is currently still under construction.

Type Single Family

Sub-Type Half Duplex

Style 2 Storey

Status Active

Roof Asphalt Shingles

Construction Wood, Stone, Vinyl

Foundation Concrete Perimeter