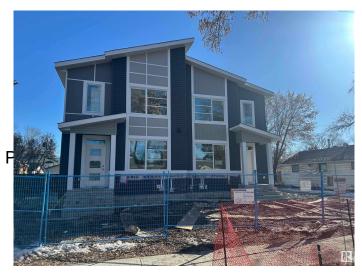

#### \$604,900

6 Bedroom, 4.00 Bathroom, 1,760 sqft Single Family on 0.00 Acres

Prince Charles, Edmonton, AB

This brand-new, 2-storey half duplex features a modern open-concept living area with quartz countertops and a main-floor bedroom with a 3-piece bathroom. Upstairs, you'll find three bedrooms, including a Primary with an ensuite and walk-in closet, plus a laundry room and a 4-piece bathroom. The property also includes a 2-bedroom legal suite and a double detached garage. Note that the property is currently still under construction.

Type Single Family

Sub-Type Half Duplex

Style 2 Storey

Status Active

Roof Asphalt Shingles

Construction Wood, Stone, Vinyl

Foundation Concrete Perimeter