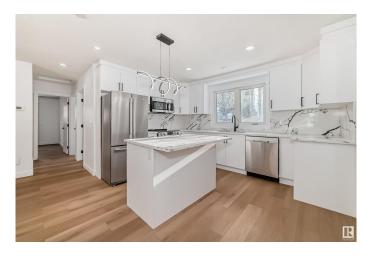

#### \$589.000

5 Bedroom, 3.00 Bathroom, 1,316 sqft Single Family on 0.00 Acres

Steinhauer, Edmonton, AB

Impressive bungalow located in the heart of Steinhauer! This beautifully maintained home offers the perfect balance of modern elegance and natural tranquility. With a double attached garage, this home is sure to impress. From the moment you step inside, you'll be captivated by the bright and spacious living room. The kitchen offers high-end appliances and plenty of storage space. To round out the main floor, a primary bedroom with three piece ensuite plus two additional bedrooms and bathroom. The basement boasts a large family room, two bedrooms, and a 3pc bathroom. But the real highlight? The unbeatable location. This home offers immediate access 111 Street or Calgary trial-welcome home!