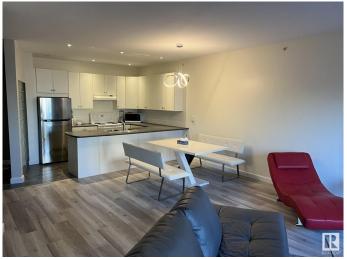

#### \$268,000

2 Bedroom, 2.00 Bathroom, 1,055 sqft Condo / Townhouse on 0.00 Acres

WîhkwÃantôwin, Edmonton, AB

Metropol executive penthouse, 2 bedrooms, 2 baths, 1055 sqft., 9 foot ceilings, open island kitchen with white cupboards. Tile and laminate throughout except in the master bedroom has carpet, ceiling to floor windows. French doors open off living room to second bedroom which is set up as a den.Gas fireplace in living room, gas BBQ outlet on balcony. Upscale condominium in excellent condition.Quiet building, underground parking with storage in front.Close to shopping,the art district, walk and bike trails. Bus and LRT to downtown and U of A.