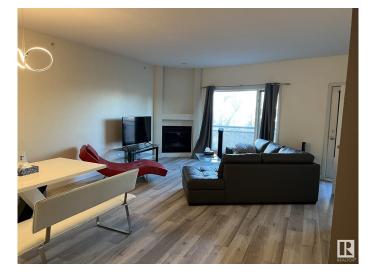

#### \$268,000

2 Bedroom, 2.00 Bathroom, 1,055 sqft Condo / Townhouse on 0.00 Acres

WîhkwÃantôwin, Edmonton, AB

Metropol executive penthouse, 2 bedrooms, 2 baths, 1055 sqft., 9 foot ceilings, open island kitchen with white cupboards. Tile and laminate throughout except in the master bedroom has carpet, ceiling to floor windows. French doors open off living room to second bedroom which is set up as a den.Gas fireplace in living room, gas BBQ outlet on balcony. Upscale condominium in excellent condition.Quiet building, underground parking with storage in front.Close to shopping,the art district, walk and bike trails. Bus and LRT to downtown and U of A.